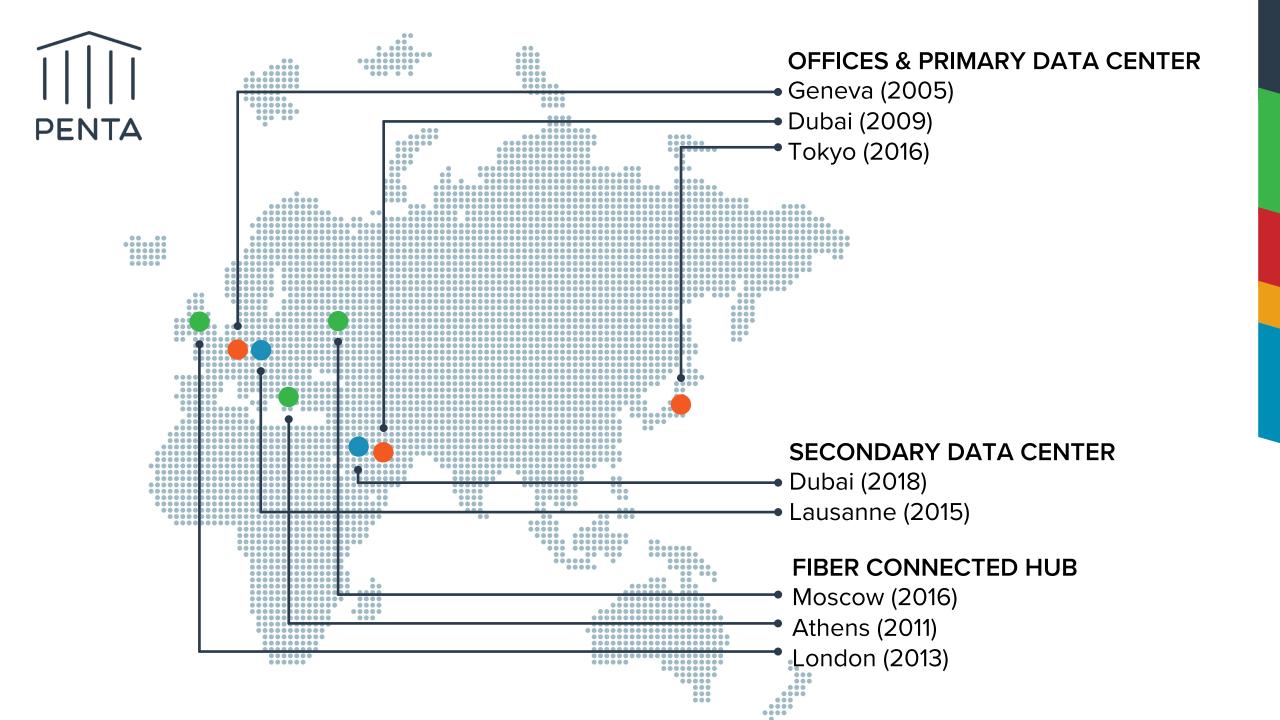

First Penta 'data center' in 1999 Nyon Switzerland

Penta data center in 2012 Lausanne Switzerland