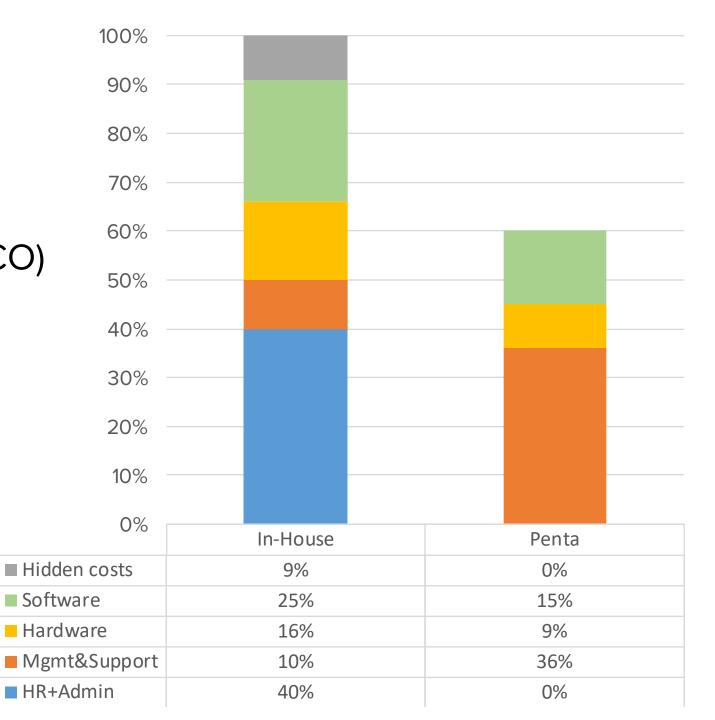

# Total Cost of Ownership (TCO) 3-year comparison

Source: Penta statistics, 2010-2017